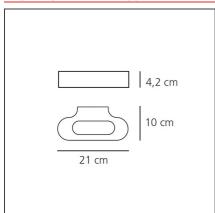

### **TECHNICAL DRAWINGS**

#### **DIMENSIONS**

| Length: | cm 21  | Glow Wire Test: |
|---------|--------|-----------------|
| Width:  | cm 10  |                 |
| Height: | cm 4.2 |                 |

LED