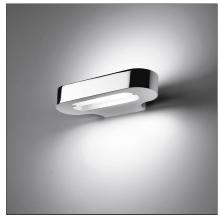

# Talo wall LED - Polished chrome 3000K

## **DESCRIPTION**

#### **DESIGN BY**

Neil Poulton