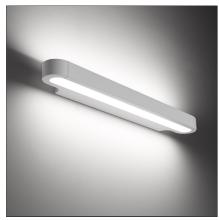

# Talo wall 60 LED Undimmable - White

## **DESCRIPTION**

## **FEATURES**

**Article Code:** 1913040A Colour: White Installation: Wall **Environment:** Indoor

Material: Aluminium, methacrylate,

> polycarbonate Design Hospitality, null Direct/indirect

**DIMENSIONS** 