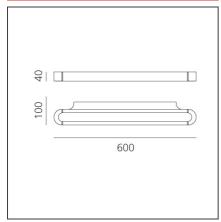

## **TECHNICAL DRAWINGS**

Length: cm 61.6 Width: cm 10 Height: cm 4

**Glow Wire Test:** 650