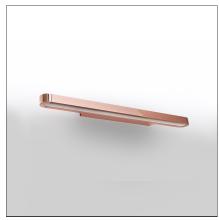

# Talo wall 60 LED Undimmable - Satin copper

#### **FEATURES**

**Article Code:** 1913060A Material: Aluminium, Colour: Satin copper methacrylate, Installation: Wall polycarbonate **Environment:** Series: Indoor Design Area contract: Hospitality, null Direct/indirect **Emission:** 

## **DIMENSIONS**

 Length:
 cm 61.6
 Glow Wire Test:
 650

 Width:
 cm 10

 Height:
 cm 4