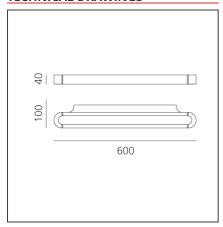

#### **TECHNICAL DRAWINGS**

## **DIMENSIONS**

 Length:
 cm 61.6
 Glow Wire Test:
 650

 Width:
 cm 10

 Height:
 cm 4