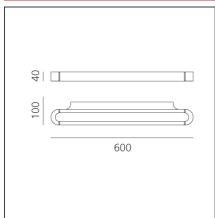

#### **TECHNICAL DRAWINGS**

### **DIMENSIONS**

 Length:
 cm 61.6
 Glow Wire Test:

 Width:
 cm 10

 Height:
 cm 4