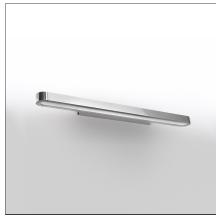

# Talo wall 60 LED Undimmable - Polished chrome

### **DESCRIPTION**

#### **FEATURES**

**Article Code:** 1913050A Material: Aluminium, Colour: Polished chrome methacrylate, Wall Installation: polycarbonate **Environment:** Indoor Series: Design Area contract: Hospitality, null Direct/indirect **Emission:** 