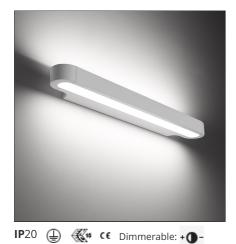

## PRODUCT CODE: 1914040A

## Talo wall 60 LED Dimmable - White



DESIGN BY
Neil Poulton

## DESCRIPTION

## **TECHNICAL DRAWINGS**



| FEATURES                                  |                           |                                     |                                              |
|-------------------------------------------|---------------------------|-------------------------------------|----------------------------------------------|
| Article Code:<br>Colour:<br>Installation: | 1914040A<br>White<br>Wall | Material:                           | Aluminium,<br>methacrylate,<br>polycarbonate |
| Environment:                              | Indoor                    | Series:                             | Design                                       |
|                                           |                           | Area contract: