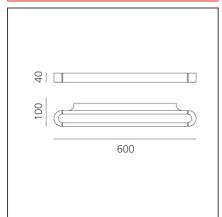

## **TECHNICAL DRAWINGS**

| FEATURES                                  |                           |                                     |                                              |
|-------------------------------------------|---------------------------|-------------------------------------|----------------------------------------------|
| Article Code:<br>Colour:<br>Installation: | 1914040A<br>White<br>Wall | Material:                           | Aluminium,<br>methacrylate,<br>polycarbonate |
| Environment:                              | Indoor                    | Series:                             | Design                                       |
|                                           |                           | Area contract:                      | Hospitality, null                            |
|                                           |                           | Emission:                           | Direct/indirect                              |
| DIMENSIONS                                |                           |                                     |                                              |
| Length:                                   | cm 60                     | Glow Wire Test:                     | 650                                          |
| Width:                                    | cm 10                     |                                     |                                              |
| Height:                                   | cm 4                      |                                     |                                              |
| INCLUDED SOURC                            | ES                        |                                     |                                              |
| Category:                                 | LED                       | Color temperature (K):              | 3000K                                        |
| Number:                                   | 4                         | Color Tolerance:                    | MacAdam 3SDCM                                |
| Watt:                                     | 5.78W                     | CRI:                                | 80                                           |
| Delivered lumens output (lm):851lm        |                           | Efficacy:                           | 147lm/W                                      |
| Туре:                                     | 0                         | Service Life:                       | 50000-L70                                    |
| Class:                                    | A                         |                                     |                                              |
| LUMINAIRE                                 |                           |                                     |                                              |
| Watt:                                     | 25W                       | Delivered lumens output (lm):2923lm |                                              |
| Voltage:                                  | 220-240V                  | сст:                                | 3000K                                        |
| -                                         |                           | Efficiency:                         | 81%                                          |
|                                           |                           | Efficacy:                           | 116.92lm/W                                   |
|                                           |                           | CRI:                                | 80                                           |