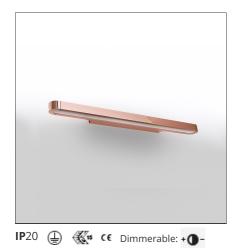

## Talo wall 60 LED Dimmable - Satin copper

DESIGN BY Neil Poulton

DESCRIPTION