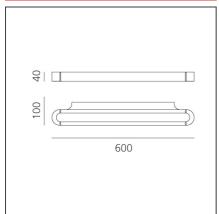

## **TECHNICAL DRAWINGS**

| FEATURES                                                  |                                            |                                                    |                                                        |
|-----------------------------------------------------------|--------------------------------------------|----------------------------------------------------|--------------------------------------------------------|
| Article Code:<br>Colour:<br>Installation:<br>Environment: | 1914060A<br>Satin copper<br>Wall<br>Indoor | Material:<br>Series:                               | Aluminium,<br>methacrylate,<br>polycarbonate<br>Design |
|                                                           |                                            | Area contract:<br>Emission:                        | Hospitality, null<br>Direct/indirect                   |
| DIMENSIONS                                                |                                            |                                                    |                                                        |
| Length:<br>Width:<br>Height:                              | cm 60<br>cm 10<br>cm 4                     | Glow Wire Test:                                    | 650                                                    |
| INCLUDED SOURCES                                          |                                            |                                                    |                                                        |
| Category:<br>Number:<br>Watt:                             | LED<br>4<br>5.78W                          | Color temperature (K):<br>Color Tolerance:<br>CRI: | 3000K<br>MacAdam 3SDCM<br>80                           |
| Delivered lumens output (lm):851lm                        |                                            | Efficacy:                                          | 147lm/W                                                |
| Type:<br>Class:                                           | 0<br>A                                     | Service Life:                                      | 50000-L70                                              |
| LUMINAIRE                                                 |                                            |                                                    |                                                        |
| Watt:                                                     | 25W                                        | Delivered lumens output (lm):2923lm                |                                                        |
| Voltage:                                                  | 220-240V                                   | CCT:<br>Efficiency:<br>Efficacy:<br>CRI:           | 3000K<br>81%<br>116.92lm/W<br>80                       |