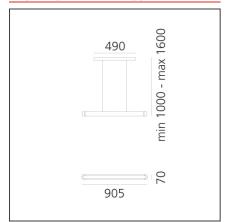

# **TECHNICAL DRAWINGS**

Dimmerable: + 10-

#### **DIMENSIONS**

| Length:                  | cm 90  |
|--------------------------|--------|
| Width:                   | cm 7   |
| Height:                  | cm 100 |
| Base Length:             | cm 49  |
| Max Height from ceiling: | cm 160 |