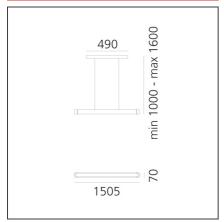

### **TECHNICAL DRAWINGS**

# **DIMENSIONS**

 Length:
 cm 150

 Width:
 cm 7

 Height:
 cm 100

 Base Length:
 cm 49

 Max Height from ceiling:
 cm 160