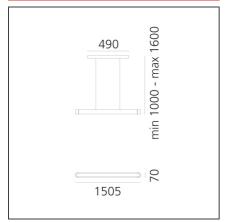

## **DIMENSIONS**

| Lengtn:                  | cm 150 |
|--------------------------|--------|
| Width:                   | cm 7   |
| Height:                  | cm 100 |
| Base Length:             | cm 49  |
| Max Height from ceiling: | cm 160 |