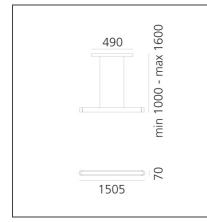

## TECHNICAL DRAWINGS

| FEATURES                                                                        |                                                  |                                                                                  |                                                                                                                         |
|---------------------------------------------------------------------------------|--------------------------------------------------|----------------------------------------------------------------------------------|-------------------------------------------------------------------------------------------------------------------------|
| Article Code:<br>Colour:<br>Installation:<br>Environment:                       | 1926020A<br>Silver<br>Suspension<br>Indoor       | Material:<br>Series:<br>Area contract:<br>Emission:                              | Aluminium,<br>methacrylate,<br>polycarbonate<br>Design<br>Hospitality, null,<br>Retail, Office<br>Indirect Flood/direct |
|                                                                                 |                                                  |                                                                                  | Dark Light                                                                                                              |
| DIMENSIONS                                                                      |                                                  |                                                                                  |                                                                                                                         |
| Length:<br>Width:<br>Height:<br>Base Length:<br>Max Height from ceiling:        | cm 150<br>cm 7<br>cm 100<br>cm 49<br>cm 160      | Glow Wire Test:                                                                  | 650                                                                                                                     |
| INCLUDED SOURCES                                                                |                                                  |                                                                                  |                                                                                                                         |
| Category:<br>Number:<br>Watt:<br>Delivered lumens output (Im<br>Type:<br>Class: | LED<br>9<br>6.22W<br>) <b>):</b> 951lm<br>0<br>A | Color temperature (K):<br>Color Tolerance:<br>CRI:<br>Efficacy:<br>Service Life: | 3000K<br>MacAdam 3SDCM<br>80<br>153Im/W<br>50000-L70                                                                    |
| LUMINAIRE                                                                       |                                                  |                                                                                  |                                                                                                                         |
| Power Supply:                                                                   | Electronic Dimmable<br>Dsi Integrated            | Delivered lumens output (lm):6711lm<br>CCT: 3000K                                |                                                                                                                         |
| Watt:                                                                           | 60W                                              | Efficiency:                                                                      | 79%                                                                                                                     |
| Voltage:                                                                        | 220-240V                                         | Efficacy:<br>CRI:<br>Dimmable Typology:                                          | 111.84lm/W<br>80<br>Push                                                                                                |
| Notes                                                                           |                                                  |                                                                                  |                                                                                                                         |