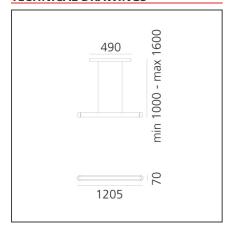

# **TECHNICAL DRAWINGS**

## **DIMENSIONS**

| Lengtn:                  | Cm 120 |
|--------------------------|--------|
| Width:                   | cm 7   |
| Height:                  | cm 100 |
| Base Length:             | cm 49  |
| Max Height from ceiling: | cm 160 |