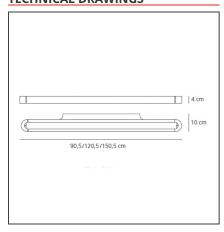

#### **TECHNICAL DRAWINGS**

| FEATURES      |  |
|---------------|--|
| Article Code: |  |

Article Code: 1915010A
Colour: White
Installation: Wall
Environment: Indoor

Material: Aluminium, methacrylate, polycarbonate

### **DIMENSIONS**

 Length:
 cm 90.5

 Width:
 cm 10

 Height:
 cm 4