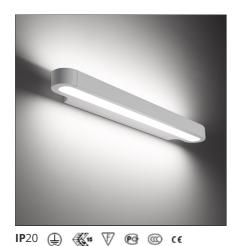

# **Talo parete 90 LED White - Undimmable**

# **DESCRIPTION**

Series:DesignArea contract:Hospitality, nullEmission:Direct/indirect

650