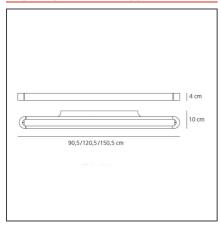

# **TECHNICAL DRAWINGS**

Dimmerable: + 10-

| <b>FEATURES</b> |
|-----------------|
| Article Code:   |

1916010A Material: Aluminium, **Article Code:** White methacrylate, Colour: Installation: Wall polycarbonate **Environment:** Indoor Series: Design Hospitality, null Area contract: **Emission:** Direct/indirect

## **DIMENSIONS**

 Length:
 cm 90.5

 Width:
 cm 10

 Height:
 cm 4