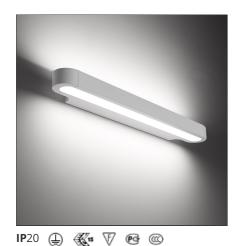

# **Talo parete 90 LED White - Dimmable**



### **DESIGN BY**

Neil Poulton

### **DESCRIPTION**

# **TECHNICAL DRAWINGS**

Dimmerable: + 10-



| <b>FEATURES</b> |
|-----------------|
| Article Code:   |

1916010A Material: Aluminium, **Article Code:** White methacrylate, Colour: Installation: Wall polycarbonate **Environment:** Indoor Series: Design Hospitality, null Area contract: **Emission:** Direct/indirect

**Glow Wire Test:** 

## **DIMENSIONS**

 Length:
 cm 90.5

 Width:
 cm 10

 Height:
 cm 4

# **INCLUDED SOURCES**

Category: LED Color temperature (K): 3000K Number: Color Tolerance: 5 MacAdam 3SDCM 6W CRI: Delivered lumens output (lm):909lm Efficacy: 152lm/W Service Life: 50000-L70 Type: 0 Class: Α

### **LUMINAIRE**

 Power Supply:
 Electronic Integrated
 Delivered lumens output (Im):3707lm

 Watt:
 32W
 CCT:
 3000K