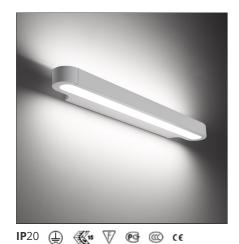

# **Talo parete 150 LED White - Undimmable**

# **DESCRIPTION**

## **FEATURES**

Article Code: 1919010A Material: Aluminium, Colour: White methacrylate, Installation: Wall polycarbonate **Environment:** Series: Indoor Design Area contract: Hospitality, null Direct/indirect **Emission:** 