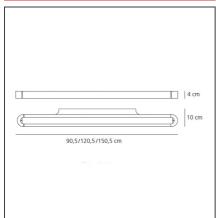

#### **TECHNICAL DRAWINGS**

## **DIMENSIONS**

 Length:
 cm 150
 Glow Wire Test:
 650

 Width:
 cm 10

 Height:
 cm 4