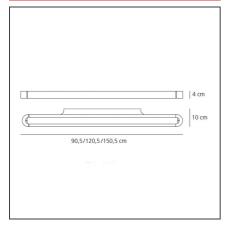

## **TECHNICAL DRAWINGS**

# **DIMENSIONS**

cm 150 Length: Width: cm 10 Height: cm 4