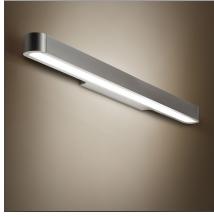

# **Talo parete 150 LED Silver - Undimmable**

# **DESCRIPTION**

# **DIMENSIONS**

cm 150 Length: Width: cm 10 Height: cm 4