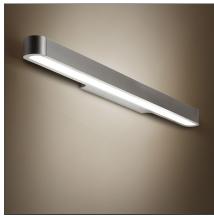

PRODUCT DATA SHEET PRODUCT CODE: 1920020A

# **Talo parete 150 LED Silver - Dimmable**





#### **DESIGN BY**

Neil Poulton

# **DESCRIPTION**

# **TECHNICAL DRAWINGS**



#### **FEATURES**

**Article Code:** 1920020A Material: Aluminium, Colour: silver methacrylate, polycarbonate Installation: Wall **Environment:** Indoor Series: Design Hospitality, null Area contract: **Emission:** Direct/indirect

### **DIMENSIONS**

 Length:
 cm 150
 Glow Wire Test:

 Width:
 cm 10

 Height:
 cm 4

# **INCLUDED SOURCES**

 Category:
 LED
 Color temperature (K):
 3000K

 Number:
 1
 Color Tolerance:
 3SDCM

 Watt:
 60W
 CRI:
 80

 Delivered lumens output (Im):7920lm
 Efficacy:
 132lm/W

 Type:
 0

Class: A

#### **LUMINAIRE**

Power Supply:Electronic IntegratedDelivered lumens output (Im):6711ImWatt:60WCCT:3000KVoltage:220V-240VEfficiency:79%

 Efficacy:
 111.84lm/W

 CRI:
 80

 Dimmable