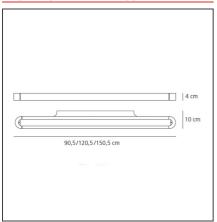

# **TECHNICAL DRAWINGS**

### **DIMENSIONS**

 Length:
 cm 150
 Glow Wire Test:

 Width:
 cm 10

 Height:
 cm 4