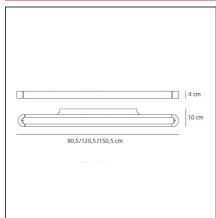

## **TECHNICAL DRAWINGS**

## **DIMENSIONS**

 Length:
 cm 120
 Glow Wire Test:

 Width:
 cm 10

 Height:
 cm 4