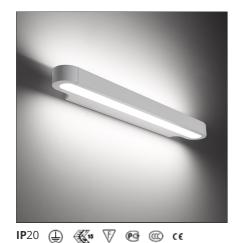

# **Talo parete 120 LED White - Undimmable**

## **DESCRIPTION**

#### **FEATURES**

Article Code: 1917010A Material: Aluminium, Colour: White methacrylate, Installation: Wall polycarbonate **Environment:** Series: Indoor Design Area contract: Hospitality, null Direct/indirect **Emission:** 