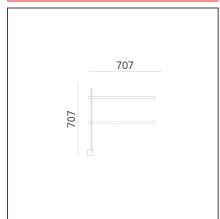

### **TECHNICAL DRAWINGS**

# **DIMENSIONS**

cm 70.7 **Glow Wire Test:** 650 Length: cm 70.7 Height: