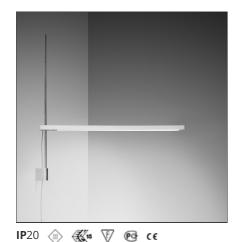

# **Talak Professional Wall**

# **DESCRIPTION**

#### **FEATURES**

**Article Code:** Material: Alluminium, Colour: White technopolymer, steel Installation: Series: Wall Scenarios **Environment:** Indoor Area contract: Hospitality, Office, Residential **Emission:** 

# Notes

With dimmer. LEDs included. The body lamp rotates on the horizontal plane and is adjustable in height.