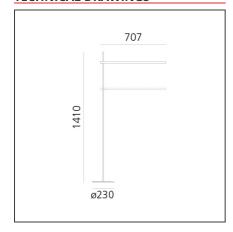

# **DIMENSIONS**

 Length:
 cm 70.7

 Height:
 cm 141

 Base Diameter:
 cm 23

 Rotation:
 cm 360