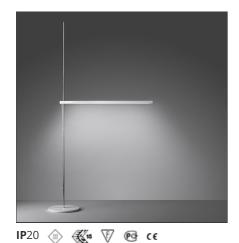

# **Talak Professional Reading Floor**

# **DESCRIPTION**

Base in painted iron; polished chromed steel stem; body lamp in painted thermoplastic resin.

### Notes

The body lamp rotates 360° on the horizontal plane and is adjustable in height. With dimmer.