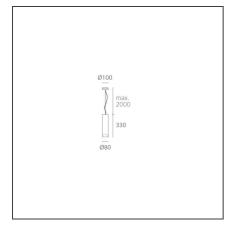

| FEATURES                                                         |                                                     |                      |                     |
|------------------------------------------------------------------|-----------------------------------------------------|----------------------|---------------------|
| Article Code:<br>Colour:<br>Installation:                        | M019160<br>Gray/White<br>Suspension                 | Material:<br>Series: | Aluminium<br>Indoor |
| DIMENSIONS                                                       |                                                     |                      |                     |
| Height:<br>Weight:<br>Base Diameter:<br>Max Height from ceiling: | cm 33<br>kg 1<br>cm 10<br>cm 200                    | Glow Wire Test:      | 960                 |
| SOURCES NOT INCLUDED                                             |                                                     |                      |                     |
| Category:<br>Number:<br>Watt:<br>Type:<br>Socket:                | LED<br>1<br>4W<br>2<br>E27                          |                      |                     |
| LUMINAIRE                                                        |                                                     |                      |                     |
| Power Supply:                                                    | 220/240Vac 50/60H<br>electronic ballast<br>included | Z                    |                     |
| Trasformer availability:<br>Voltage:                             | Integrated<br>220V-240V                             |                      |                     |