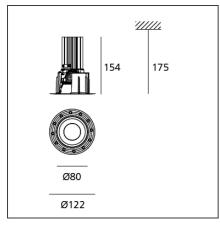

## **TECHNICAL DRAWINGS**

| FEATURES                                          |                              |                                                      |                          |
|---------------------------------------------------|------------------------------|------------------------------------------------------|--------------------------|
| Article Code:<br>Colour:<br>Installation:         | M020220<br>White<br>Recessed | Material:<br>Series:                                 | Aluminium<br>Indoor      |
| DIMENSIONS                                        |                              |                                                      |                          |
| Weight:<br>Recessed depth:<br>SOURCES NOT INCL    | kg 0.3<br>cm 15.4            | Cutout diameter:<br>Cutout shape:<br>Glow Wire Test: | cm 9.2<br>Rounded<br>960 |
| Category:<br>Number:<br>Watt:<br>Type:<br>Socket: | LED<br>1<br>4W<br>2<br>E27   |                                                      |                          |
| LUMINAIRE                                         |                              |                                                      |                          |
| Voltage:                                          | 220V-240V                    |                                                      |                          |