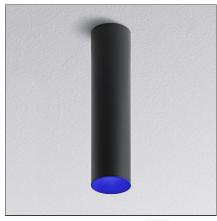

# Tagora Ceiling 80 - Led 44° 3000K - Black/Blue - Dimmable Dali

#### **FEATURES**

| Article Code: | AB08258    | Material: | Aluminium |
|---------------|------------|-----------|-----------|
| Colour:       | Black/Blue | Series:   | Indoor    |
| Installation: | Ceiling    |           |           |
|               |            |           |           |
| DIMENICIONIC  |            |           |           |

#### **DIMENSIONS**

| Height: | cm 33  | Cutout shape:   | Rounded |
|---------|--------|-----------------|---------|
| Weight: | kg 1.1 | Glow Wire Test: | 960     |