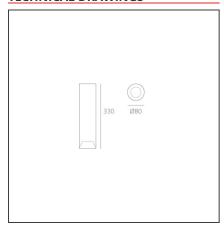

#### **TECHNICAL DRAWINGS**

#### **DIMENSIONS**

| Height: | cm 33  | Cutout shape:   | Rounded |
|---------|--------|-----------------|---------|
| Weight: | kg 1.1 | Glow Wire Test: | 960     |