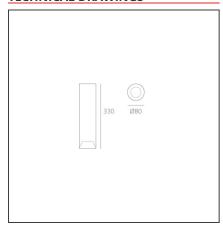

# **TECHNICAL DRAWINGS**

#### DIMENSIONS

| Height: | cm 33  | Cutout shape:   | Rounded |
|---------|--------|-----------------|---------|
| Weight: | kg 1.1 | Glow Wire Test: | 960     |