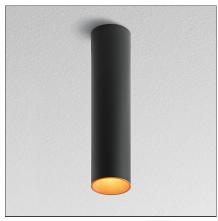

# Tagora Ceiling 80 - Led 36° 4000K - Black/Orange - Dimmable Dali

IP20 ⊕ ▼ Dimmerable: + **0**-