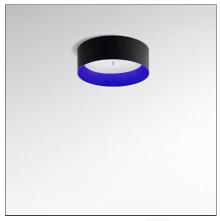

# Tagora Ceiling 570 - LED 4000K - Dali SwitchDim - Black/Blue

IP40 ⊕ ▼ Dimmerable: + ● -

#### **FEATURES**

Weight:

| Article Code:<br>Colour:<br>Installation: | M248331<br>Black/Blue<br>Ceiling | Material:<br>Series: | Aluminium<br>Indoor |
|-------------------------------------------|----------------------------------|----------------------|---------------------|
| DIMENSIONS                                |                                  |                      |                     |
| Height:                                   | cm 19                            | Cutout shape:        | Rounded             |