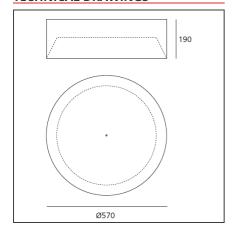

#### **TECHNICAL DRAWINGS**

#### **FEATURES**

Weight:

| Article Code:<br>Colour:<br>Installation: | M248331<br>Black/Blue<br>Ceiling | Material:<br>Series: | Aluminium<br>Indoor |
|-------------------------------------------|----------------------------------|----------------------|---------------------|
| DIMENSIONS                                |                                  |                      |                     |
| Height:                                   | cm 19                            | Cutout shape:        | Rounded             |