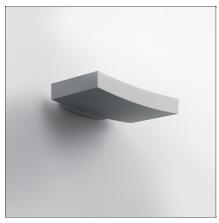

# Surf Wall 300 - LED retrofit (R7s) - Grey

#### **DESCRIPTION**

A range of wall lamps with indirect lighting, using halogen, metal-halide and TC-LEL fluorescent lamps. Aluminium body with white or grey paint finish. 3 size options: 174x300mm, 290x460mm and 290x600mm. Electronic ballast. Protective glass (for halogen and metal-halide versions) or polycarbonate dust-protection screen (for 2x TC-LEL versions). Complies with standard EN60598-1 and other specific standards.