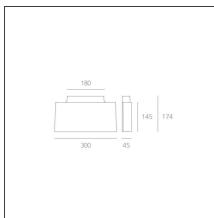

#### **TECHNICAL DRAWINGS**

#### **DIMENSIONS**

Weight:

 Length:
 cm 30
 Glow Wire Test:

 Width:
 cm 17.4

 Height:
 cm 4.5

kg 1