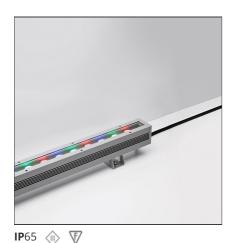

### **DESCRIPTION**

Light fixture with high-performance LED light sources.

Wall/ceiling installation.

Composed by extruded aluminium body, diffuser and protection frame.

Electrical connection to the ballast by means of 110cm-long two-pole cable H07RN-F,with IP68 terminal board supplied with the fixture.

Body in extruded EN AW6060 T5 aluminium.

24Vdc remote ballast.

### **FEATURES**

Article Code:NL756540C0Material:aluminium,diffuser in<br/>thick UV resistantColour:AluminiumSeries:OutdoorInstallation:WallSeries:OutdoorArea contract:OutdoorEmission:Direct adjustable