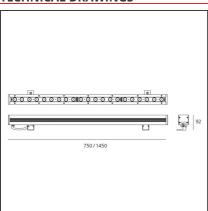

# SuperSpike RGB 50W - 40°



### **DESIGN BY**

Studio Artemide

### **DESCRIPTION**

Light fixture with high-performance LED light sources.

Wall/ceiling installation.

Composed by extruded aluminium body, diffuser and protection frame.

Electrical connection to the ballast by means of 110cm-long two-pole cable H07RN-F,with IP68 terminal board supplied with the fixture.

Body in extruded EN AW6060 T5 aluminium.

24Vdc remote ballast.

## **TECHNICAL DRAWINGS**



### **FEATURES**

Article Code:NL756540C0Material:aluminium,diffuser in<br/>thick UV resistantColour:AluminiumSeries:OutdoorInstallation:WallSeries:OutdoorArea contract:OutdoorEmission:Direct adjustable

# **DIMENSIONS**

 Length:
 cm 75

 Height:
 cm 9.2

# **INCLUDED SOURCES**

 Category:
 LED
 Color temperature (K):
 RGB

 Number:
 1
 Voltage:
 24Vdc

 Watt:
 50W

 Type:
 0

## **LUMINAIRE**

Power Supply: Electronic ballast Watt: 50,4W Voltage: 24Vdc

Α

## **Notes**

Class:

#### Medium optic

Medium luminous flux to highlight details, large sections of windows.(25° optic)



# PRODUCT DATA SHEET

## **ACCESSORIES**

NO IMAGE AVAILABLE

CAVO COLLEGAMENTO TASTIERA ESTERNA NL7833

> NO IMAGE AVAILABLE

DSC30 interfaccia USB - DMX stand alone microled NL19030



DRIVER LED NLX 2-100 RG