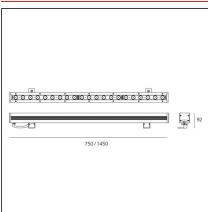

RGB

24Vdc



# SuperSpike RGB 50W - 23°



# **DESIGN BY**

Studio Artemide

#### **DESCRIPTION**

Light fixture with high-performance LED light sources. Wall/ceiling installation.

Composed by extruded aluminium body, diffuser and protection frame.



# **TECHNICAL DRAWINGS**



# **FEATURES**

Article Code: NL756525C0 Material: aluminium, diffuser in Colour: Aluminium thick UV resistant Installation: Wall Outdoor Series: Area contract: Outdoor **Emission:** Direct adjustable

# **DIMENSIONS**

Length: cm 75 Height: cm 9.2

# **INCLUDED SOURCES**

LED Category: Color temperature (K): Number: Voltage: Watt: 50W Type: 0

Α

# **LUMINAIRE**

**Power Supply:** Electronic ballast Watt: 50,4W Voltage: 24Vdc

# **Notes**

Class:

# **Medium optic**

Medium luminous flux to highlight details, large sections of windows.(25° optic)



# PRODUCT DATA SHEET

# **ACCESSORIES**

NO IMAGE AVAILABLE

CAVO COLLEGAMENTO TASTIERA ESTERNA NL7833

> NO IMAGE AVAILABLE

DSC30 interfaccia USB - DMX stand alone microled NL19030



DRIVER LED NLX 2-100 RGB 100W IP65 NL84100

NO IMAGE AV