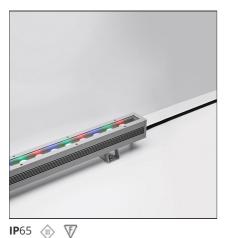

#### **DESCRIPTION**

Light fixture with high-performance LED light sources. Wall/ceiling installation.

Composed by extruded aluminium body, diffuser and protection frame.

# **FEATURES**

Article Code: NL756525C0 Material: aluminium, diffuser in Colour: Aluminium thick UV resistant Installation: Wall Outdoor Series: Area contract: Outdoor **Emission:** Direct adjustable

# **DIMENSIONS**

Length: cm 75 Height: cm 9.2