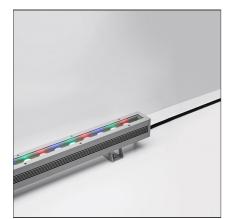

# SuperSpike RGB 50W - 13°

IP65 💮 🗑

## DESCRIPTION

Light fixture with high-performance LED light sources. Wall/ceiling installation. Composed by extruded aluminium body, diffuser and protection frame. Body in extruded EN AW6060 T5 aluminium.