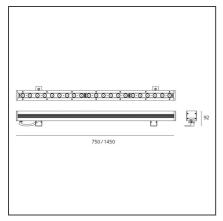

### **TECHNICAL DRAWINGS**

| FEATURES                 |                         |                        |                                             |
|--------------------------|-------------------------|------------------------|---------------------------------------------|
| Article Code:<br>Colour: | NL756510C0<br>Aluminium | Material:              | aluminium,diffuser in<br>thick UV resistant |
| Installation:            | Wall                    | Series:                | Outdoor                                     |
|                          |                         | Area contract:         | Outdoor                                     |
|                          |                         | Emission:              | Direct adjustable                           |
| DIMENSIONS               |                         |                        |                                             |
| Length:                  | cm 75                   |                        |                                             |
| Height:                  | cm 9.2                  |                        |                                             |
| INCLUDED SOURCES         |                         |                        |                                             |
| Category:                | LED                     | Color temperature (K): | RGB                                         |
| Number:                  | 1                       | Voltage:               | 24Vdc                                       |
| Watt:                    | 50W                     |                        |                                             |
| Туре:                    | 0                       |                        |                                             |
| Class:                   | А                       |                        |                                             |
| LUMINAIRE                |                         |                        |                                             |
| Power Supply:            | Electronic ballast      |                        |                                             |
| Watt:                    | 50,4W                   |                        |                                             |
| Voltage:                 | 24Vdc PWM               |                        |                                             |
| Notes                    |                         |                        |                                             |