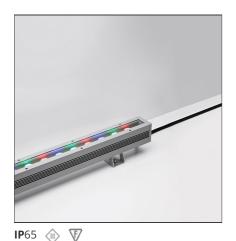

### **DESCRIPTION**

Light fixture with high-performance LED light sources.

Wall/ceiling installation.

Composed by extruded aluminium body, diffuser and protection frame.

Electrical connection to the ballast by means of 110cm-long two-pole cable H07RN-F,with IP68 terminal board supplied with the fixture.

Body in extruded EN AW6060 T5 aluminium.

24Vdc remote ballast.

### Flood optic

Wide luminous flow suitable for lighting large areas.(40° optic)