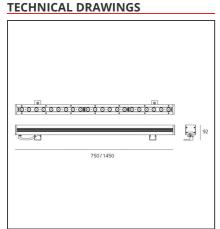

RGB

24Vdc



# SuperSpike RGB 100W - 40°



### **DESIGN BY**

Studio Artemide

### **DESCRIPTION**

Light fixture with high-performance LED light sources.

Wall/ceiling installation.

Composed by extruded aluminium body, diffuser and protection frame.

Electrical connection to the ballast by means of 110cm-long two-pole cable H07RN-F,with IP68 terminal board supplied with the fixture.

Body in extruded EN AW6060 T5 aluminium.

24Vdc remote ballast.



### **FEATURES**

| Article Code: | NL756640C0 | Material:      | aluminium,diffuser in |
|---------------|------------|----------------|-----------------------|
| Colour:       | Aluminium  |                | thick UV resistant    |
| Installation: | Wall       | Series:        | Outdoor               |
|               |            | Area contract: | Outdoor               |
|               |            | Emission:      | Direct adjustable     |

Color temperature (K):

Voltage:

# **DIMENSIONS**

 Length:
 cm 145

 Height:
 cm 9.2

# **INCLUDED SOURCES**

 Category:
 LED

 Number:
 1

 Watt:
 100W

 Wattage (Single):
 3W

 Type:
 0

 Class:
 A

# LUMINAIRE

Trasformer availability: Driver RGB Watt: 100,8W Voltage: 24Vdc PWM

# Notes

### Flood optic

Wide luminous flow suitable for ligh