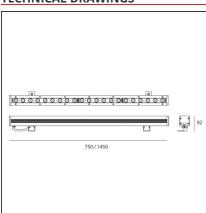

## **TECHNICAL DRAWINGS**

## **DIMENSIONS**

 Length:
 cm 145

 Height:
 cm 9.2