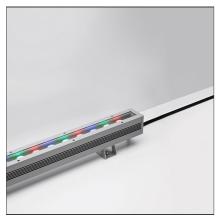

#### **DESCRIPTION**

Light fixture with high-performance LED light sources.

Wall/ceiling installation.

Composed by extruded aluminium body, diffuser and protection frame.

Electrical connection to the ballast by means of 110cm-long two-pole cable H07RN-F,with IP68 terminal board supplied with the fixture.

Body in extruded EN AW6060 T5 aluminium.

24Vdc remote ballast.