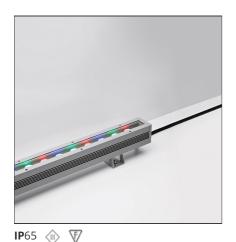

#### **DESCRIPTION**

Light fixture with high-performance LED light sources.

Wall/ceiling installation.

Composed by extruded aluminium body, diffuser and protection frame.

Electrical connection to the ballast by means of 110cm-long two-pole cable H07RN-F, with IP68 terminal board supplied with the fixture.

Body in extruded EN AW6060 T5 aluminium.

24Vdc remote ballast.

#### **FEATURES**

Article Code:NL756610C0Material:aluminium,diffuser in<br/>thick UV resistantColour:AluminiumSeries:OutdoorInstallation:WallSeries:OutdoorArea contract:OutdoorEmission:Direct adjustable