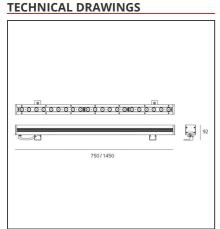

RGB

24Vdc



# SuperSpike RGB 100W - 13°



### **DESIGN BY**

Studio Artemide

#### **DESCRIPTION**

Light fixture with high-performance LED light sources.

Wall/ceiling installation.

Composed by extruded aluminium body, diffuser and protection frame.

Electrical connection to the ballast by means of 110cm-long two-pole cable H07RN-F, with IP68 terminal board supplied with the fixture.

Body in extruded EN AW6060 T5 aluminium.

24Vdc remote ballast.



#### **FEATURES**

Article Code:NL756610C0Material:aluminium,diffuser in<br/>thick UV resistantColour:AluminiumSeries:OutdoorInstallation:WallSeries:OutdoorArea contract:OutdoorEmission:Direct adjustable

# **DIMENSIONS**

 Length:
 cm 145

 Height:
 cm 9.2

# **INCLUDED SOURCES**

Category: LED Color temperature (K):
Number: 1 Voltage:
Watt: 100W
Wattage (Single): 3W
Type: 0
Class: A

### **LUMINAIRE**

Trasformer availability: Driver RGB Watt: 100,8W Voltage: 24Vdc PWM

# Notes

#### **Spot optic**

Concentrated luminous flow to highlight details avoiding unwanted light dispersion.(10° optic)



### **ACCESSORIES**

NO IMAGE AVAILABLE

CAVO COLLEGAMENTO TASTIERA ESTERNA NL7833

> NO IMAGE AVAILABLE

DSC30 interfaccia USB - DMX stand alone microled NL19030



DRIVER LED NLX 2-100 RGB 10