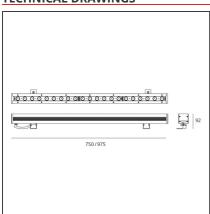

# **TECHNICAL DRAWINGS**

# **DIMENSIONS**

**Length:** cm 97.5 **Height:** cm 9.2