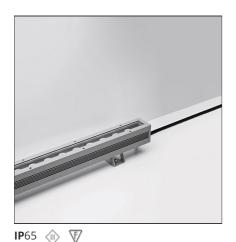

#### **DESCRIPTION**

Light fixture with high-performance LED light sources.

Wall/ceiling installation.

Composed by extruded aluminium body, diffuser and protection frame.

Electrical connection to the ballast by means of 110cm-long two-pole cable H07RN-F,with IP68 terminal board supplied with the fixture.

Body in extruded EN AW6060 T5 aluminium.

24Vdc remote ballast.

#### **FEATURES**

| Article Code: | NL716710K0 | Material:      | aluminium,diffuser in |
|---------------|------------|----------------|-----------------------|
| Colour:       | Aluminium  |                | thick UV resistant    |
| Installation: | Wall       | Series:        | Outdoor               |
|               |            | Area contract: | Outdoor               |
|               |            | Emission:      | Direct adjustable     |