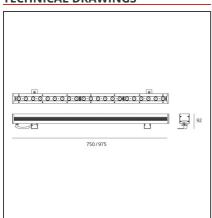

## **TECHNICAL DRAWINGS**

#### **DIMENSIONS**

 Length:
 cm 75

 Height:
 cm 9.2