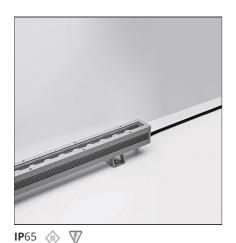

#### **DESCRIPTION**

Light fixture with high-performance LED light sources.

Wall/ceiling installation.

Composed by extruded aluminium body, diffuser and protection frame.

Electrical connection to the ballast by means of 110cm-long two-pole cable H07RN-F,with IP68 terminal board supplied with the fixture.

Body in extruded EN AW6060 T5 aluminium.

24Vdc remote ballast.

#### **FEATURES**

| Article Code: | NL716610K0 | Material:      | aluminium,diffuser in |
|---------------|------------|----------------|-----------------------|
| Colour:       | Aluminium  |                | thick UV resistant    |
| Installation: | Wall       | Series:        | Outdoor               |
|               |            | Area contract: | Outdoor               |
|               |            | Emission:      | Direct adjustable     |