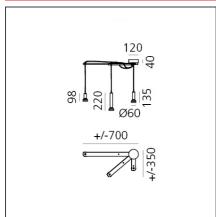

PRODUCT DATA SHEET

# **Stablight Smart - Silver**



**IP**20 **⊕** 

## **DESIGN BY**

Arik Levy

## **DESCRIPTION**

Stablight Smart start from the intelligent Stablight suspension system: the three arms supporting the luminous bodies can rotate to close in line or open up to 360° so as to adapt to any spatial configuration and follow flexibly the changing needs of light environments. In Stablight Smart the lamp body is naked, without the characteristic Stablight glass, but became colorful, coordinated with the colour of the fabric cables that support them.

## **TECHNICAL DRAWINGS**



#### **FEATURES**

Article Code:---Material:metal, fabricColour:SilverSeries:ScenariosInstallation:Suspension

Environment: Indoor

## **DIMENSIONS**

#### **SOURCES NOT INCLUDED**

 Category:
 LED

 Number:
 3

 Watt:
 6,8W

 Type:
 2

 Socket:
 GU10

 Class:
 A

 Beam:
 Beam:

## **LUMINAIRE**

Watt: 3x6,8W Efficiency: 100%