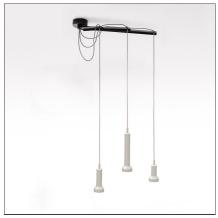

## **DESCRIPTION**

Stablight Smart start from the intelligent Stablight suspension system: the three arms supporting the luminous bodies can rotate to close in line or open up to 360° so as to adapt to any spatial configuration and follow flexibly the changing needs of light environments. In Stablight Smart the lamp body is naked, without the characteristic Stablight glass, but became colorful, coordinated with the colour of the fabric cables that support them.