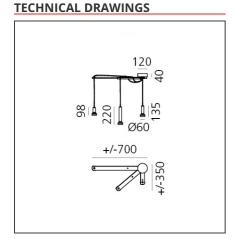

PRODUCT DATA SHEET

# **Stablight Smart - Red**



**DESIGN BY** 

Arik Levy

# **DESCRIPTION**

Stablight Smart start from the intelligent Stablight suspension system: the three arms supporting the luminous bodies can rotate to close in line or open up to 360° so as to adapt to any spatial configuration and follow flexibly the changing needs of light environments. In Stablight Smart the lamp body is naked, without the characteristic Stablight glass, but became colorful, coordinated with the colour of the fabric cables that support them.



### **FEATURES**

**Article Code:** Material: metal, fabric Colour: Red Series: Scenarios Installation:

Suspension Indoor **Environment:** 

# **DIMENSIONS**

### **SOURCES NOT INCLUDED**

LED Category: Number: 3 Watt: 6,8W Type: 2 GU10 Socket: Class: Beam: Beam:

# **LUMINAIRE**

Watt: 3x6,8W 100% Efficiency: