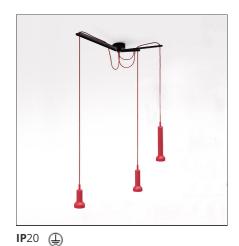

# **Stablight Smart - Red**

**DESIGN BY** 

Arik Levy

# **DESCRIPTION**

Stablight Smart start from the intelligent Stablight suspension system: the three arms supporting the luminous bodies can rotate to close in line or open up to 360° so as to adapt to any spatial configuration and follow flexibly the changing needs of light environments. In Stablight Smart the lamp body is naked, without the characteristic Stablight glass, but became colorful, coordinated with the colour of the fabric cables that support them.