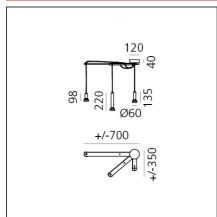

## PRODUCT DATA SHEET

# **Stablight Smart - Blue**



**IP**20 **⊕** 

### **DESIGN BY**

Arik Levy

#### **DESCRIPTION**

Stablight Smart start from the intelligent Stablight suspension system: the three arms supporting the luminous bodies can rotate to close in line or open up to 360° so as to adapt to any spatial configuration and follow flexibly the changing needs of light environments. In Stablight Smart the lamp body is naked, without the characteristic Stablight glass, but became colorful, coordinated with the colour of the fabric cables that support them.

#### **TECHNICAL DRAWINGS**



#### **FEATURES**

Article Code:---Material:metal, fabricColour:BlueSeries:ScenariosInstallation:Suspension

Installation:SuspensionEnvironment:Indoor

#### **DIMENSIONS**

#### **SOURCES NOT INCLUDED**

 Category:
 LED

 Number:
 3

 Watt:
 6,8W

 Type:
 2

 Socket:
 GU10

 Class:
 A

 Beam:
 Beam:

#### **LUMINAIRE**

Watt: 3x6,8W Efficiency: 100%