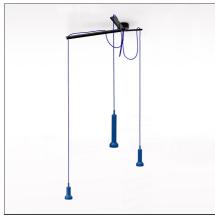

#### **DESCRIPTION**

Stablight Smart start from the intelligent Stablight suspension system: the three arms supporting the luminous bodies can rotate to close in line or open up to 360° so as to adapt to any spatial configuration and follow flexibly the changing needs of light environments. In Stablight Smart the lamp body is naked, without the characteristic Stablight glass, but became colorful, coordinated with the colour of the fabric cables that support them.