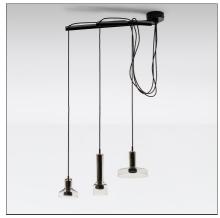

#### **DESCRIPTION**

The Stab light are produced with very traditional bohemian handblowing technology. Its handblowing to wooden moulds. The moulds are produced by hand as well, from hard and wet wood. The glass masters are using glass blowing pipe as basic instrument, gathering several layers of glass in variouse colors and by mouth blowing and shaping with hand tools prepares shape which is very close to the moulds shape. In final stage the glass masters puts the pre-shaped hot glass into the mould and finish the piece to the final shape, which is given by exact form of the mould. After the "hotshop" production phase the vases are finished on cutting shop, where additional parts are cutted out and surface is polished to high gloss. This production process stays on extraordinary skills of glass masters, who are passing their experience from generation to generation.

#### **FEATURES**

Article Code:DAL0027L80Material:blown glass, metalColour:BrownSeries:ScenariosInstallation:Suspension

**DIMENSIONS** 

**Environment:** 

**Base Diameter:** cm 12 **Max Extension Length:** cm 73