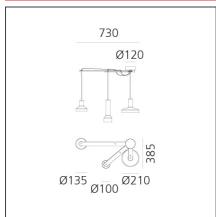

### **TECHNICAL DRAWINGS**

#### **FEATURES**

Article Code:DAL0027L80Material:blown glass, metalColour:BrownSeries:ScenariosInstallation:Suspension

**DIMENSIONS** 

**Environment:** 

**Base Diameter:** cm 12 **Max Extension Length:** cm 73