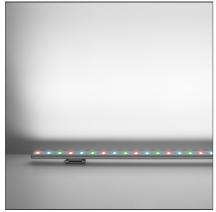

# Spike RGB - 27°

**IP**65 ♠ ▼

#### **DESCRIPTION**

Light fixture with high-performance LED light sources.Wall/ceiling installation. Monochromatic version or RGB version.Body in extruded EN AW6060 T5 aluminium.Diffuser in 3mm-thick transparent metacrylate PMMA.Diffuser in 1,5mm-thick transparent polycarbonate.Stoppers in die-cast aluminium with silicone gasket.Adjustable brackets in aluminium. Electrical connection to the ballast by means of a H05RN-F (monochrome) or a 4-poles sylicon/rubber cable (RGB), with IP68 terminal board supplied with the fixture (IP65 version).24Vdc remote ballast.Painted profile with 2-stage outdoor treatment: primer, outdoor paint.Antidazzle screen in painted extruded aluminium, upon request.Optics. PMMA lenses in 3 different versions of beams. White monochromatic LEDs available in 2 colour temperatures:Warm = 3000KNeutral = 4000KRGB version with red, green and blue monochromatic LEDs.IP Rating IP65. Insulation class III.Technical features of light fixtures in compliance with EN60598-1.Installation must be carried out by specialized personnel.