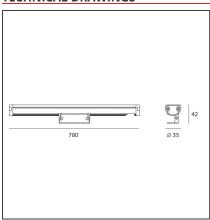

#### **TECHNICAL DRAWINGS**

#### **DIMENSIONS**

 Length:
 cm 78

 Height:
 cm 4.2

 Base Diameter:
 cm 3.5