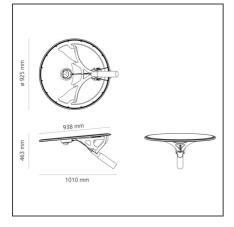

## TECHNICAL DRAWINGS

| FEATURES                                 |                                    |         |                                      |
|------------------------------------------|------------------------------------|---------|--------------------------------------|
| Colour:<br>Installation:<br>Environment: | Anthracite grey<br>Pole<br>Outdoor | Series: | 2018 Artemide<br>Collection, Outdoor |
| DIMENSIONS                               |                                    |         |                                      |
| Length:<br>Width:                        | cm 88.2<br>cm 61.4                 |         |                                      |
| INCLUDED SOURCES                         |                                    |         |                                      |
| Category:<br>Number:<br>Watt:<br>Type:   | LED<br>1<br>23W<br>0               |         |                                      |
| LUMINAIRE                                |                                    |         |                                      |
| Watt:                                    | 23W                                |         |                                      |
| Notes                                    |                                    |         |                                      |