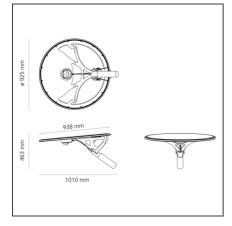

## DESCRIPTION

The product is not yet available.

**TECHNICAL DRAWINGS** 

| FEATURES                                 |                                    |         |                                      |
|------------------------------------------|------------------------------------|---------|--------------------------------------|
| Colour:<br>Installation:<br>Environment: | Anthracite grey<br>Pole<br>Outdoor | Series: | 2018 Artemide<br>Collection, Outdoor |
| DIMENSIONS                               |                                    |         |                                      |
| Length:<br>Width:                        | cm 49<br>cm 33.9                   |         |                                      |
| INCLUDED SOURCES                         |                                    |         |                                      |
| Category:<br>Number:<br>Watt:<br>Type:   | LED<br>1<br>20W<br>0               |         |                                      |
| LUMINAIRE                                |                                    |         |                                      |
| Watt:                                    | 20W                                |         |                                      |
| Notes                                    |                                    |         |                                      |