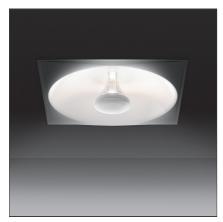

#### **DESCRIPTION**

Solar LED is a recessed light fitting producing a soft, high-output light. High efficiency and light quality are achieved by an innovative optical system based on the principles of a lighthouse. The 'lighthouse' optic directs all LED luminous flux to a bespoke, highly-reflective surface. The light is then redirected on to the luminaire body, which is finished in a highly-efficient diffusing paint. The result is a diffused, comfortable, soft light emission, with a highly efficient performance.