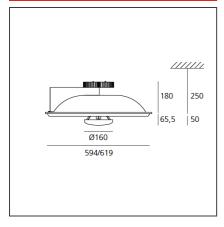

## **TECHNICAL DRAWINGS**

### **DIMENSIONS**

| Length: | cm 60 | Cutout shape: | Squared |
|---------|-------|---------------|---------|
| Width:  | cm 60 |               |         |

Weight: kg 5.5