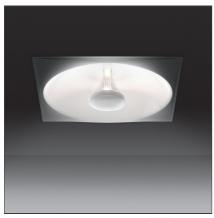

#### **DESCRIPTION**

Solar LED is a recessed light fitting producing a soft, high-output light. High efficiency and light quality are achieved by an innovative optical system based on the principles of a lighthouse. The 'lighthouse' optic directs all LED luminous flux to a bespoke, highly-reflective surface. The light is then redirected on to the luminaire body, which is finished in a highly-efficient diffusing paint. The result is a diffused, comfortable, soft light emission, with a highly efficient performance.

### **FEATURES**

M033801 **Article Code:** Series: Indoor Colour: White

Installation: Recessed