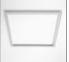

# Solar Led 625x625 - 4000K - Dali-SwitchDim

#### **DESCRIPTION**

Solar LED is a recessed light fitting producing a soft, high-output light. High efficiency and light quality are achieved by an innovative optical system based on the principles of a lighthouse. The 'lighthouse' optic directs all LED luminous flux to a bespoke, highly-reflective surface. The light is then redirected on to the luminaire body, which is finished in a highly-efficient diffusing paint. The result is a diffused, comfortable, soft light emission, with a highly efficient performance.

#### **DIMENSIONS**

Length: cm 60 **Cutout shape:** Squared

Width: cm 60 Weight: kg 5.5