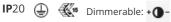

### **TECHNICAL DRAWINGS**

#### **DIMENSIONS**

Length: cm 60 **Cutout shape:** Squared

Width: cm 60 Weight: kg 5.5