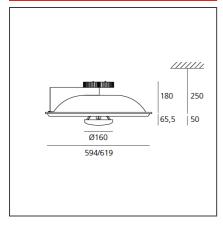

#### **TECHNICAL DRAWINGS**

## **DIMENSIONS**

| Length: | cm 60 | Cutout shape: | Squared |
|---------|-------|---------------|---------|
| Width:  | cm 60 |               |         |

Weight: kg 5.5