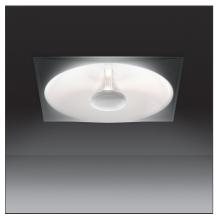

#### **DESCRIPTION**

Solar LED is a recessed light fitting producing a soft, high-output light. High efficiency and light quality are achieved by an innovative optical system based on the principles of a lighthouse. The 'lighthouse' optic directs all LED luminous flux to a bespoke, highly-reflective surface. The light is then redirected on to the luminaire body, which is finished in a highly-efficient diffusing paint. The result is a diffused, comfortable, soft light emission, with a highly efficient performance.