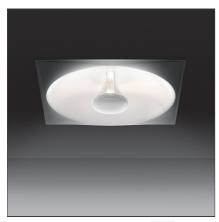

#### **DESCRIPTION**

Solar LED is a recessed light fitting producing a soft, high-output light. High efficiency and light quality are achieved by an innovative optical system based on the principles of a lighthouse. The 'lighthouse' optic directs all LED luminous flux to a bespoke, highly-reflective surface. The light is then redirected on to the luminaire body, which is finished in a highly-efficient diffusing paint. The result is a diffused, comfortable, soft light emission, with a highly efficient performance.

## **FEATURES**

M033601 **Article Code:** Series: Indoor Colour: White

Installation: Recessed