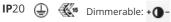

## **TECHNICAL DRAWINGS**

#### **DIMENSIONS**

Length: cm 60 **Cutout shape:** Squared

Width: cm 60 Weight: kg 5.5