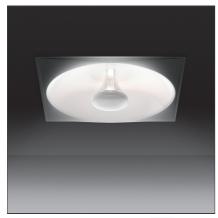

#### **DESCRIPTION**

Solar LED is a recessed light fitting producing a soft, high-output light. High efficiency and light quality are achieved by an innovative optical system based on the principles of a lighthouse. The 'lighthouse' optic directs all LED luminous flux to a bespoke, highly-reflective surface. The light is then redirected on to the luminaire body, which is finished in a highly-efficient diffusing paint. The result is a diffused, comfortable, soft light emission, with a highly efficient performance.

## **FEATURES**

**Article Code:** M033501 Series: Indoor Colour: White

Installation: Recessed