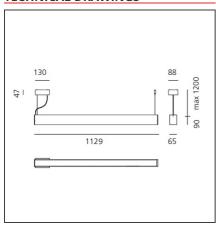

### **TECHNICAL DRAWINGS**

### **FEATURES**

| ILATORES                                                  |                                          |         |        |
|-----------------------------------------------------------|------------------------------------------|---------|--------|
| Article Code:<br>Colour:<br>Installation:<br>Environment: | AG29004<br>Black<br>Suspension<br>Indoor | Series: | Indoor |
| DIMENSIONS                                                |                                          |         |        |
| Length:                                                   | cm 113                                   |         |        |
| Width:                                                    | cm 6.5                                   |         |        |
| Height:                                                   | cm 9                                     |         |        |
| Base Length:                                              | cm 13                                    |         |        |
| Base Width:                                               | cm 8.8                                   |         |        |
| Max Height from ceiling:                                  | cm 120                                   |         |        |
|                                                           |                                          |         |        |
| INCLUDED SOURCES                                          |                                          |         |        |
| Category:                                                 | LED                                      |         |        |
| Number:                                                   | 1                                        |         |        |
| Watt:                                                     | 37W                                      |         |        |