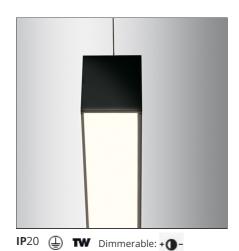

# **Smart Office Diffused Emission Tunable White 1129mm DALI Black**

### **DESCRIPTION**

Smart Office is a suspension appliance designed for office premises to ensure excellent performance with utmost simplicity. While its look, characterized by a lamellar optical unit, recalls traditional fluorescent suspension appliances, its heart encloses an advanced LED technology. An innovative optical study produces a very uniform light, without multiple shades or spots and without glaring (UGR <19, luminance < 3000 cd/m2 at 65°), yet ensuring a high yield. The light emitted by a LED strip is controlled by a mixing chamber before being emitted through a traditional lamellar optical unit.