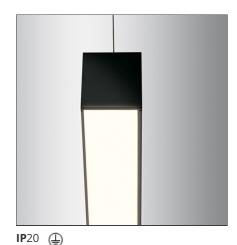

# Smart Office Diffused Emission 2249mm 4000K Undimmable Black

### **DESCRIPTION**

Smart Office is a suspension appliance designed for office premises to ensure excellent performance with utmost simplicity. While its look, characterized by a lamellar optical unit, recalls traditional fluorescent suspension appliances, its heart encloses an advanced LED technology. An innovative optical study produces a very uniform light, without multiple shades or spots and without glaring (UGR <19, luminance < 3000 cd/m2 at 65°), yet ensuring a high yield. The light emitted by a LED strip is controlled by a mixing chamber before being emitted through a traditional lamellar optical unit.