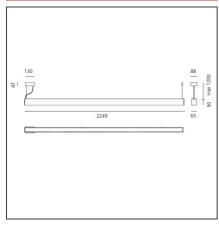

## **TECHNICAL DRAWINGS**

### **DIMENSIONS**

 Length:
 cm 225

 Width:
 cm 6.5

 Height:
 cm 9

 Base Length:
 cm 13

 Base Width:
 cm 8.8

 Max Height from ceiling:
 cm 120