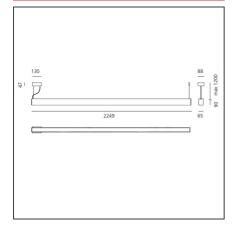

## **TECHNICAL DRAWINGS**

| FEATURES                                                                                |                                                       |                                           |                                     |
|-----------------------------------------------------------------------------------------|-------------------------------------------------------|-------------------------------------------|-------------------------------------|
| Article Code:<br>Colour:<br>Installation:<br>Environment:                               | AG25001<br>White<br>Suspension<br>Indoor              | Series:                                   | Indoor                              |
| DIMENSIONS                                                                              |                                                       |                                           |                                     |
| Length:<br>Width:<br>Height:<br>Base Length:<br>Base Width:<br>Max Height from ceiling: | cm 225<br>cm 6.5<br>cm 9<br>cm 13<br>cm 8.8<br>cm 120 |                                           |                                     |
| INCLUDED SOURCES                                                                        |                                                       |                                           |                                     |
| Category:<br>Number:<br>Watt:<br>Type:<br>Class:                                        | LED<br>1<br>81W<br>0<br>A                             | Color temperature (K):                    | 3000K                               |
| LUMINAIRE                                                                               |                                                       |                                           |                                     |
| Watt:                                                                                   | 81W                                                   | Delivered lumens output (<br>CCT:<br>CRI: | ( <b>lm):</b> 7239lm<br>3000K<br>80 |