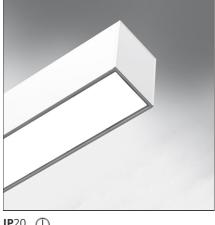

## DESCRIPTION

Smart Office is a suspension appliance designed for office premises to ensure excellent performance with utmost simplicity. While its look, characterized by a lamellar optical unit, recalls traditional fluorescent suspension appliances, its heart encloses an advanced LED technology. An innovative optical study produces a very uniform light, without multiple shades or spots and without glaring (UGR <19, luminance < 3000 cd/m2 at 65°), yet ensuring a high yield. The light emitted by a LED strip is controlled by a mixing chamber before being emitted through a traditional lamellar optical unit.