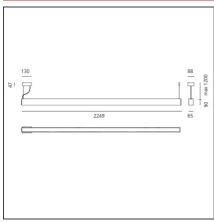

### **TECHNICAL DRAWINGS**

### **DIMENSIONS**

 Length:
 cm 225

 Width:
 cm 6.5

 Height:
 cm 9

 Base Length:
 cm 13

 Base Width:
 cm 8.8

 Max Height from ceiling:
 cm 120