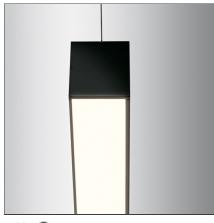

#### **DESCRIPTION**

Smart Office is a suspension appliance designed for office premises to ensure excellent performance with utmost simplicity. While its look, characterized by a lamellar optical unit, recalls traditional fluorescent suspension appliances, its heart encloses an advanced LED technology. An innovative optical study produces a very uniform light, without multiple shades or spots and without glaring (UGR <19, luminance < 3000 cd/m2 at 65°), yet ensuring a high yield. The light emitted by a LED strip is controlled by a mixing chamber before being emitted through a traditional lamellar optical unit.