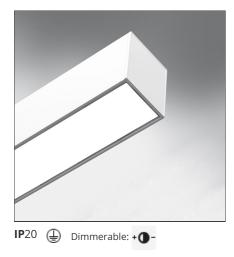

## DESCRIPTION

Smart Office is a suspension appliance designed for office premises to ensure excellent performance with utmost simplicity. While its look, characterized by a lamellar optical unit, recalls traditional fluorescent suspension appliances, its heart encloses an advanced LED technology. An innovative optical study produces a very uniform light, without multiple shades or spots and without glaring (UGR <19, luminance < 3000 cd/m2 at 65°), yet ensuring a high yield. The light emitted by a LED strip is controlled by a mixing chamber before being emitted through a traditional lamellar optical unit.