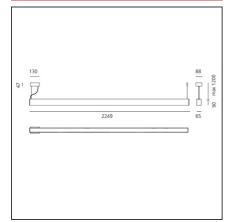

## **TECHNICAL DRAWINGS**

| FEATURES                                                                                |                                                       |                                                                   |                                        |
|-----------------------------------------------------------------------------------------|-------------------------------------------------------|-------------------------------------------------------------------|----------------------------------------|
| Article Code:<br>Colour:<br>Installation:<br>Environment:                               | AG27501<br>White<br>Suspension<br>Indoor              | Series:                                                           | Indoor                                 |
| DIMENSIONS                                                                              |                                                       |                                                                   |                                        |
| Length:<br>Width:<br>Height:<br>Base Length:<br>Base Width:<br>Max Height from ceiling: | cm 225<br>cm 6.5<br>cm 9<br>cm 13<br>cm 8.8<br>cm 120 |                                                                   |                                        |
| INCLUDED SOURCES                                                                        |                                                       |                                                                   |                                        |
| Category:<br>Number:<br>Watt:<br>Type:<br>Class:                                        | LED<br>1<br>81W<br>0<br>A                             | Color temperature (K):                                            | 3000K                                  |
| LUMINAIRE                                                                               |                                                       |                                                                   |                                        |
| Watt:                                                                                   | 76W                                                   | Delivered lumens output (lm<br>CCT:<br>CRI:<br>Dimmable Typology: | <b>;</b> 7239lm<br>3000K<br>80<br>Dali |